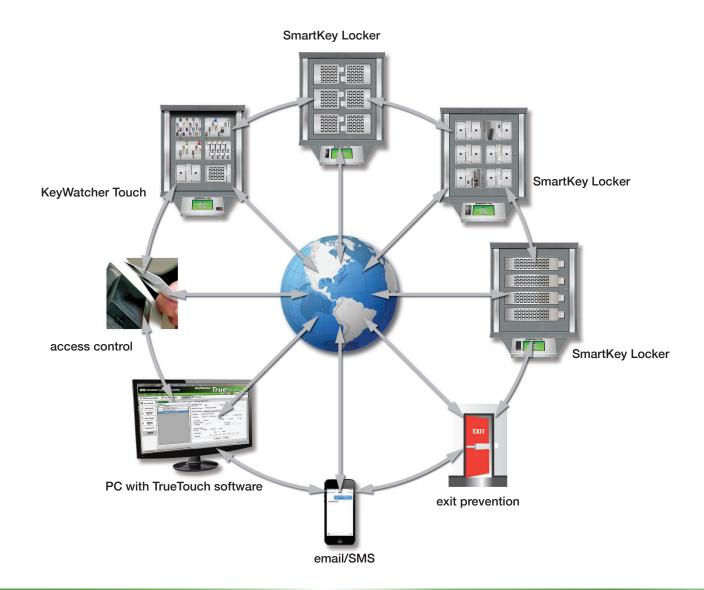

## **SmartKey Lockers secure:**

■ Laptops/tablets
■ Weapons

■ Personal items■ Cash travs

■ Cell phones

■ Data terminals

■ Medications

■ Hand-held radios

Like all Morse Watchmans asset control solutions, SmartKey Locker systems are engineered for complete interactivity with your other business systems. By designing the KeyWatcher Touch to be integration friendly, Morse Watchmans makes it possible to integrate our system with a wide range of access control systems and other products. For example, by integrating your SmartKey Locker system with your access control system, your access control system will know which users are in the facility and which are not. A user who has taken an object from a SmartKey Locker can be denied egress from the facility until the object is returned – and selected management can be alerted automatically via email or text message if an item has not been returned.

By designing SmartKey Locker systems with the ability to communicate across systems, Morse Watchmans helps our customers maintain best-in-breed security solutions without the need to overhaul or replace costly installations.

SmartKey Locker systems have a built in Ethernet port for network connectivity.

It's easy to expand scalable SmartKey Locker systems as your needs grow. Start with a single cabinet, or configure your system with multiple cabinets. Designed with scalability in mind, each additional unit can be controlled by a single console and monitored by the advanced TrueTouch software.