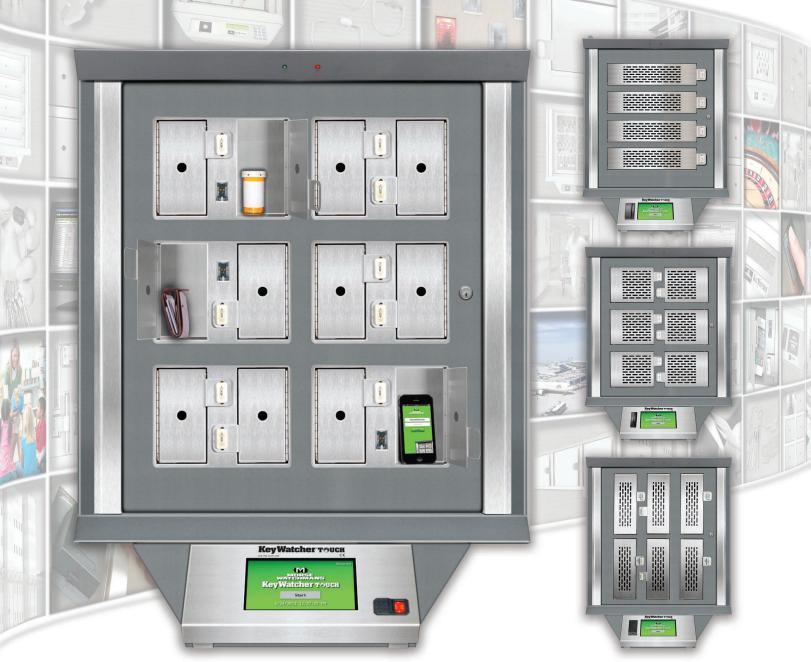

## keep larger objects secure with SmartKey™ Locker Systems

SmartKey Locker systems are the ideal solution for securing, controlling and tracking larger objects. Featuring an intuitive touchscreen interface and enhanced access control integration capabilities, SmartKey Lockers let users manage laptop computers, cash trays and other restricted items efficiently and securely. Lockers can be set up as a personal storage space for one or multiple users, and like all Morse Watchmans solutions, they are customizable and scalable. It's just one more way Morse Watchmans continues to use outside-the-box thinking – right inside the box.

## **SmartKey Lockers secure:**

■ Laptops/tablets
■ Weapons

■ Personal items■ Cash travs

■ Cell phones

■ Data terminals

■ Medications

■ Hand-held radios

Like all Morse Watchmans asset control solutions, SmartKey Locker systems are engineered for complete interactivity with your other business systems. By designing the KeyWatcher Touch to be integration friendly, Morse Watchmans makes it possible to integrate our system with a wide range of access control systems and other products. For example, by integrating your SmartKey Locker system with your access control system, your access control system will know which users are in the facility and which are not. A user who has taken an object from a SmartKey Locker can be denied egress from the facility until the object is returned – and selected management can be alerted automatically via email or text message if an item has not been returned.