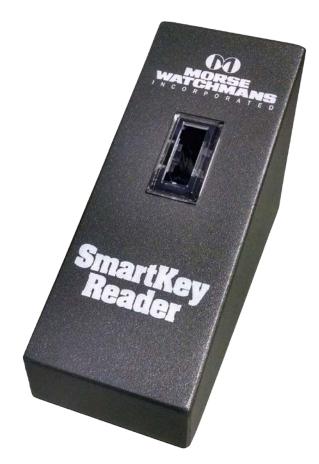

## **Morse Watchman's SmartKey Reader**

- Integrated into TrueTouch, a new "wizard" style interface allows for keys to be rapidly added (and named!), identified, and deleted.
- Can be used on <u>any</u> PC with TrueTouch V1.7 or higher installed.
- For Auto KeyBank Touch systems, keys can have additional information added at the moment it is being added, such as year, make, model, and color.
- Stable design allows keys to be inserted and removed with ease.
- Utilizes a USB connection for easy installation and use Plug it in to use it, unplug when not in use, or leave plugged in all the time!
- Compatible with KeyWatcher Touch V1.7.0 and higher!